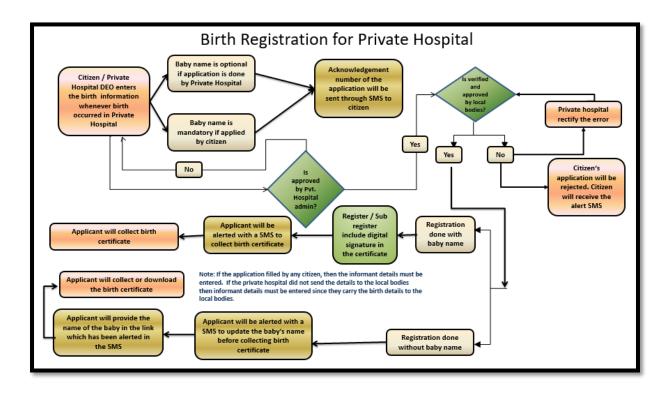

## Birth & Death Reporting for DEO of Pvt. Facilities: Workflow

## Birth Reporting for DEO of Pvt. Hospital: Required Documents