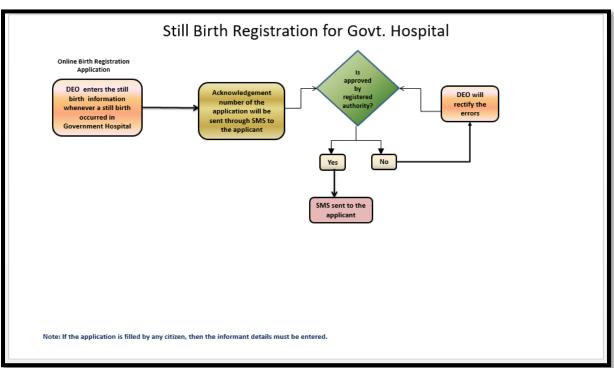

## Birth & Death Reporting for DEO of Government: Workflow

## Birth Reporting for DEO of Government: Required Documents