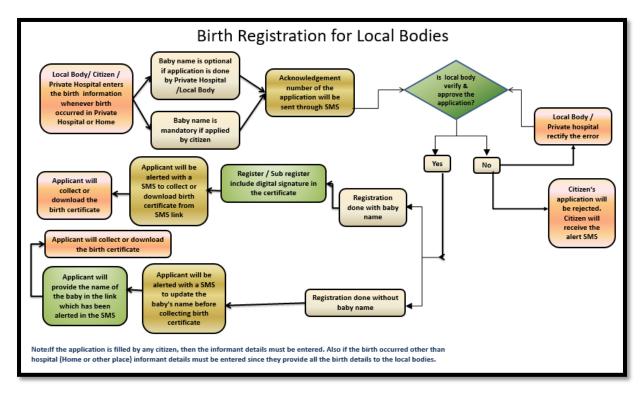

## Birth Reporting for DEO of Local Body: Required Documents

#### **New Birth Application**

| Address proof document any one as per selection in the section Father's information & Mother's information: (Document size not more than 50 KB) |                       |  |
|-------------------------------------------------------------------------------------------------------------------------------------------------|-----------------------|--|
| 1                                                                                                                                               | Aadhaar               |  |
| 2                                                                                                                                               | EPIC                  |  |
| 3                                                                                                                                               | Khadya Sathi          |  |
| Other                                                                                                                                           | Other Information     |  |
| 1                                                                                                                                               | Form No. 1            |  |
| 2                                                                                                                                               | Discharge Certificate |  |

#### **Still Birth Application**

| Address proof document any one as per selection in the section Father's information & Mother's information: (Document size not more than 50 KB) |                       |  |
|-------------------------------------------------------------------------------------------------------------------------------------------------|-----------------------|--|
| 1                                                                                                                                               | Aadhaar               |  |
| 2                                                                                                                                               | EPIC                  |  |
| 3                                                                                                                                               | Khadya Sathi          |  |
| Other                                                                                                                                           | Other Information     |  |
| 1                                                                                                                                               | Form No. 1            |  |
| 2                                                                                                                                               | Discharge Certificate |  |

#### **Print Birth Certificate**

No Document