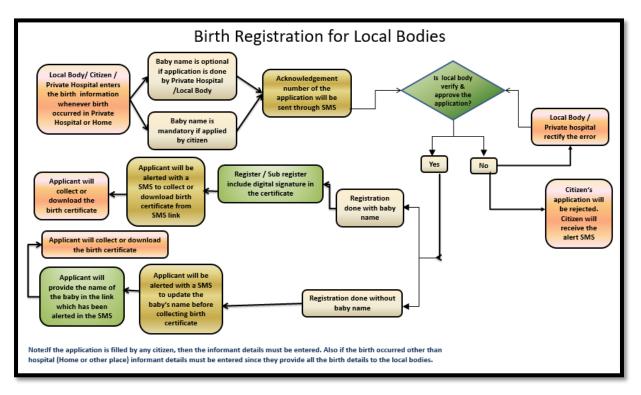

## Birth Reporting for DEO of Local Body: Required Documents

#### **New Birth Application**

| Address proof document any one as per selection in the section Father's information & Mother's information: (Document size not more than 50 KB) |                       |  |
|-------------------------------------------------------------------------------------------------------------------------------------------------|-----------------------|--|
| 1                                                                                                                                               | Aadhaar               |  |
| 2                                                                                                                                               | EPIC                  |  |
| 3                                                                                                                                               | Khadya Sathi          |  |
| Other                                                                                                                                           | Other Information     |  |
| 1                                                                                                                                               | Form No. 1            |  |
| 2                                                                                                                                               | Discharge Certificate |  |

#### **Still Birth Application**

| Address proof document any one as per selection in the section Father's information & Mother's information: (Document size not more than 50 KB) |                       |  |
|-------------------------------------------------------------------------------------------------------------------------------------------------|-----------------------|--|
| 1                                                                                                                                               | Aadhaar               |  |
| 2                                                                                                                                               | EPIC                  |  |
| 3                                                                                                                                               | Khadya Sathi          |  |
| Other                                                                                                                                           | Other Information     |  |
| 1                                                                                                                                               | Form No. 1            |  |
| 2                                                                                                                                               | Discharge Certificate |  |

#### **Print Birth Certificate**

No Document