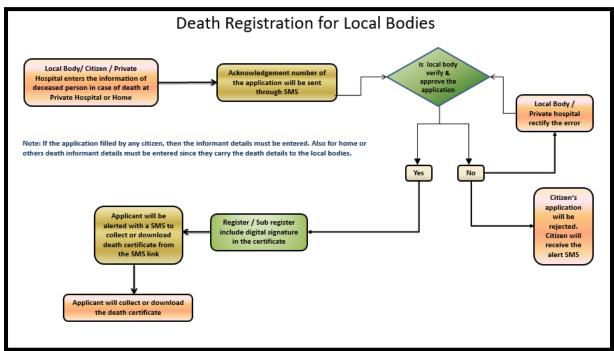

## Death Reporting for DEO of Local Body:

#### **New Death Application**

Address proof document any one as per selection in the section information of the Deceased, Father's information, Mother's information & Spouse Information: (Document size not more than 50 KB) Aadhaar 1 2 **EPIC** 3 Khadya Sathi **Upload Document** 

| Print Death Certificate |  |
|-------------------------|--|

Death Certificate Issued by Attending Doctor

No Document