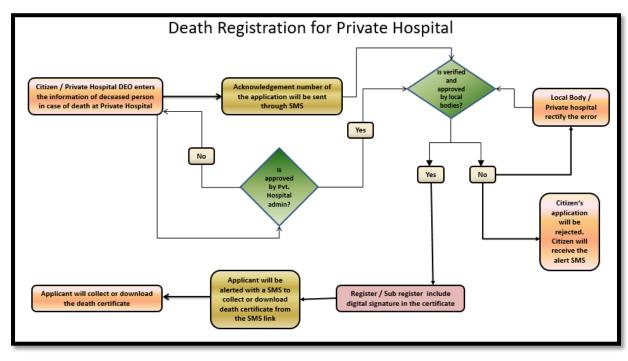

## Death Reporting for DEO of Pvt. Hospital:

#### **New Death Application**

| Print | Death | Certificate |
|-------|-------|-------------|
|       |       |             |

No Document