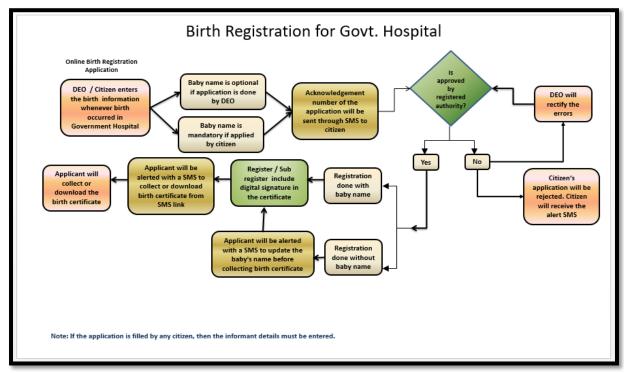

## Birth & Death Reporting for DEO of Government: Workflow

## Birth Reporting for DEO of Government: Required Documents