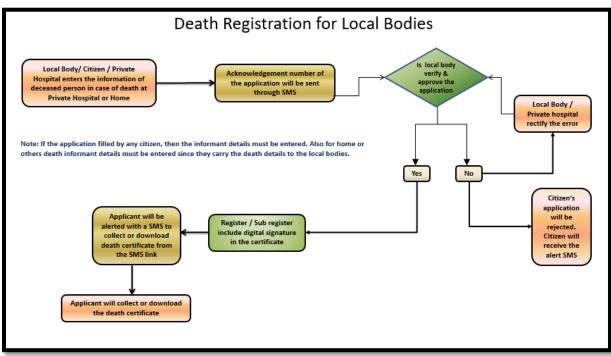

## Death Reporting for DEO of Local Body:

#### **New Death Application**

Address proof document any one as per selection in the section information of the Deceased, Father's information, Mother's information & Spouse Information: (Document size not more than 50 KB) Aadhaar 1 2 **EPIC** 3 Khadya Sathi **Upload Document** 

| Print Death Certificate |  |
|-------------------------|--|

Death Certificate Issued by Attending Doctor

No Document