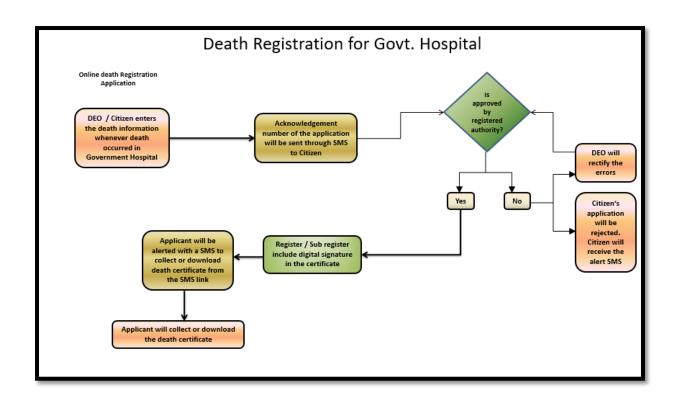

## Birth & Death Reporting for DEO of Government: Workflow

## Death Reporting for DEO of Government: